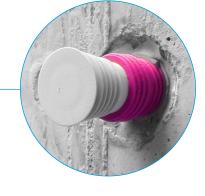

## **INSTALLATION IN 3 STEPS**

The Sealing Plug fits in spacers with an inner diameter of 22, 24 or 26mm and can be customized to your specific formwork.

Position the Sealing Plug in the formwork spacer

Hammer the Sealing Plug into the formwork spacer

No additional finishing or after-treatment required