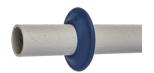

## **INSTALLATION IN 3 STEPS**

The Sealing Plug fits in spacers with an inner diameter of 22, 24 or 26mm and can be customized to your specific formwork.

Position the Sealing Plug in the formwork spacer

Hammer the Sealing Plug into the formwork spacer

No additional finishing or after-treatment required