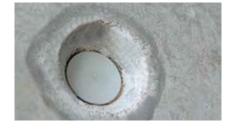

# SEALING PLUG

Patented water-swellable plug for a perfect seal of formwork spacers

The innovation for sealing of formwork spacers

Insertion with a single hammer blow

No after-treatment required

## **INSTALLATION IN 3 STEPS**

The Sealing Plug fits in spacers with an inner diameter of 22, 24 or 26mm and can be customized to your specific formwork.

Position the Sealing Plug in the formwork spacer