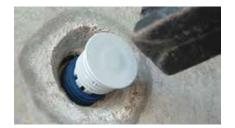

Hammer the Sealing Plug into the formwork spacer

No additional finishing or after-treatment required