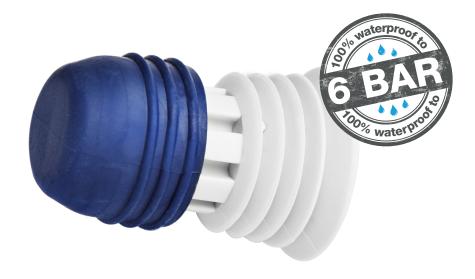

# SEALING PLUG

Patented water-swellable plug for a perfect seal of formwork spacers

The innovation for sealing of formwork spacers

Insertion with a single hammer blow

No after-treatment required

### EXPANSION CAPACITY SEALING PLUG