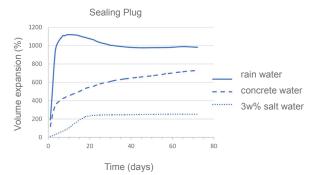

# SEALING PLUG

Patented water-swellable plug for a perfect seal of formwork spacers











The innovation for sealing of formwork spacers



Insertion with a single hammer blow



No after-treatment required



### EXPANSION CAPACITY SEALING PLUG

### **CERTIFICATES**









A868790

5093/830/14a

| PRODUCT NAME       | PRODUCT CODE | COLOR | QUANTITY/BAG | QUANTITY/BOX | QUANTITY/PALET |
|--------------------|--------------|-------|--------------|--------------|----------------|
| SEALING PLUG 22 mm | A007.BLA.014 | BLUE  | 100          | 1.000        | 18.000         |
| SEALING PLUG 24 mm | A009.BLA.014 | BLUE  | 100          | 500          | 9.000          |
| SEALING PLUG 26 mm | A012.BLA.014 | BLUE  | 100          | 500          | 9.000          |

## **INSTALLATION IN 3 STEPS**

The Sealing Plug fits in spacers with an inner diameter of 22, 24 or 26mm and can be customized to your specific formwork.



Position the Sealing Plug in the formwork spacer



Hammer the Sealing Plug into the formwork spacer



No additional finishing or after-treatmen