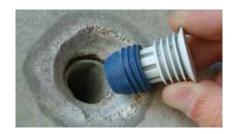

## **INSTALLATION IN 3 STEPS**

The Sealing Plug fits in spacers with an inner diameter of 22, 24 or 26mm and can be customized to your specific formwork.

Position the Sealing Plug in the formwork spacer